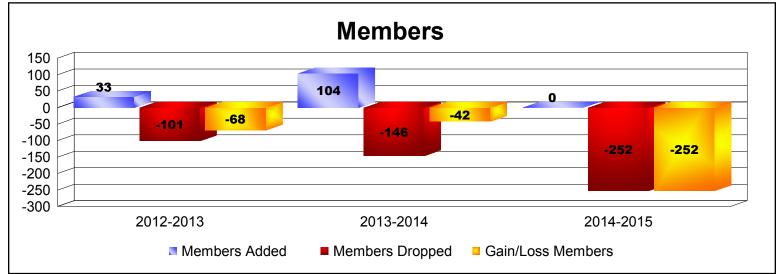

**Disbanded Districts**As of June 2015 Cumulative

| Year      | New<br>Clubs | Dropped<br>Clubs | Gain/<br>Loss<br>Clubs | New<br>Members | Charter<br>Members | Reinstate<br>Members | Transfer<br>Members | Total<br>Member<br>Added | Total<br>Members<br>Dropped | Gain/<br>Loss<br>Members |
|-----------|--------------|------------------|------------------------|----------------|--------------------|----------------------|---------------------|--------------------------|-----------------------------|--------------------------|
| 2012-2013 | 0            | 0                | 0                      | 30             | 1                  | 2                    | 0                   | 33                       | -101                        | -68                      |
| 2013-2014 | 0            | -1               | -1                     | 9              | 16                 | 79                   | 0                   | 104                      | -146                        | -42                      |
| 2014-2015 | 0            | -6               | -6                     | 0              | 0                  | 0                    | 0                   | 0                        | -252                        | -252                     |
| Average   | 0            | -2               | -2                     | 13             | 6                  | 27                   | 0                   | 46                       | -166                        | -121                     |