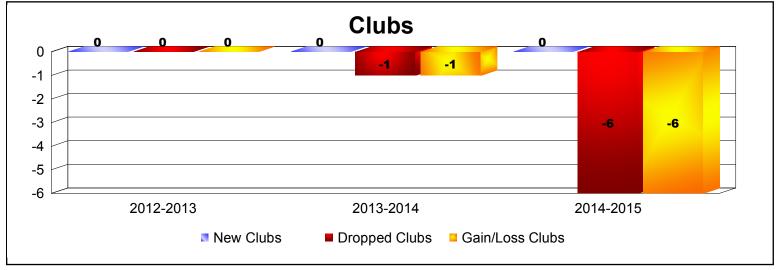

**Disbanded Districts**As of June 2015 Cumulative

| Year      | New<br>Clubs | Dropped<br>Clubs | Gain/<br>Loss<br>Clubs | New<br>Members | Charter<br>Members | Reinstate<br>Members | Transfer<br>Members | Total<br>Member<br>Added | Total<br>Members<br>Dropped | Gain/<br>Loss<br>Members |
|-----------|--------------|------------------|------------------------|----------------|--------------------|----------------------|---------------------|--------------------------|-----------------------------|--------------------------|
| 2012-2013 | 0            | 0                | 0                      | 30             | 1                  | 2                    | 0                   | 33                       | -101                        | -68                      |
| 2013-2014 | 0            | -1               | -1                     | 9              | 16                 | 79                   | 0                   | 104                      | -146                        | -42                      |
| 2014-2015 | 0            | -6               | -6                     | 0              | 0                  | 0                    | 0                   | 0                        | -252                        | -252                     |
| Average   | 0            | -2               | -2                     | 13             | 6                  | 27                   | 0                   | 46                       | -166                        | -121                     |